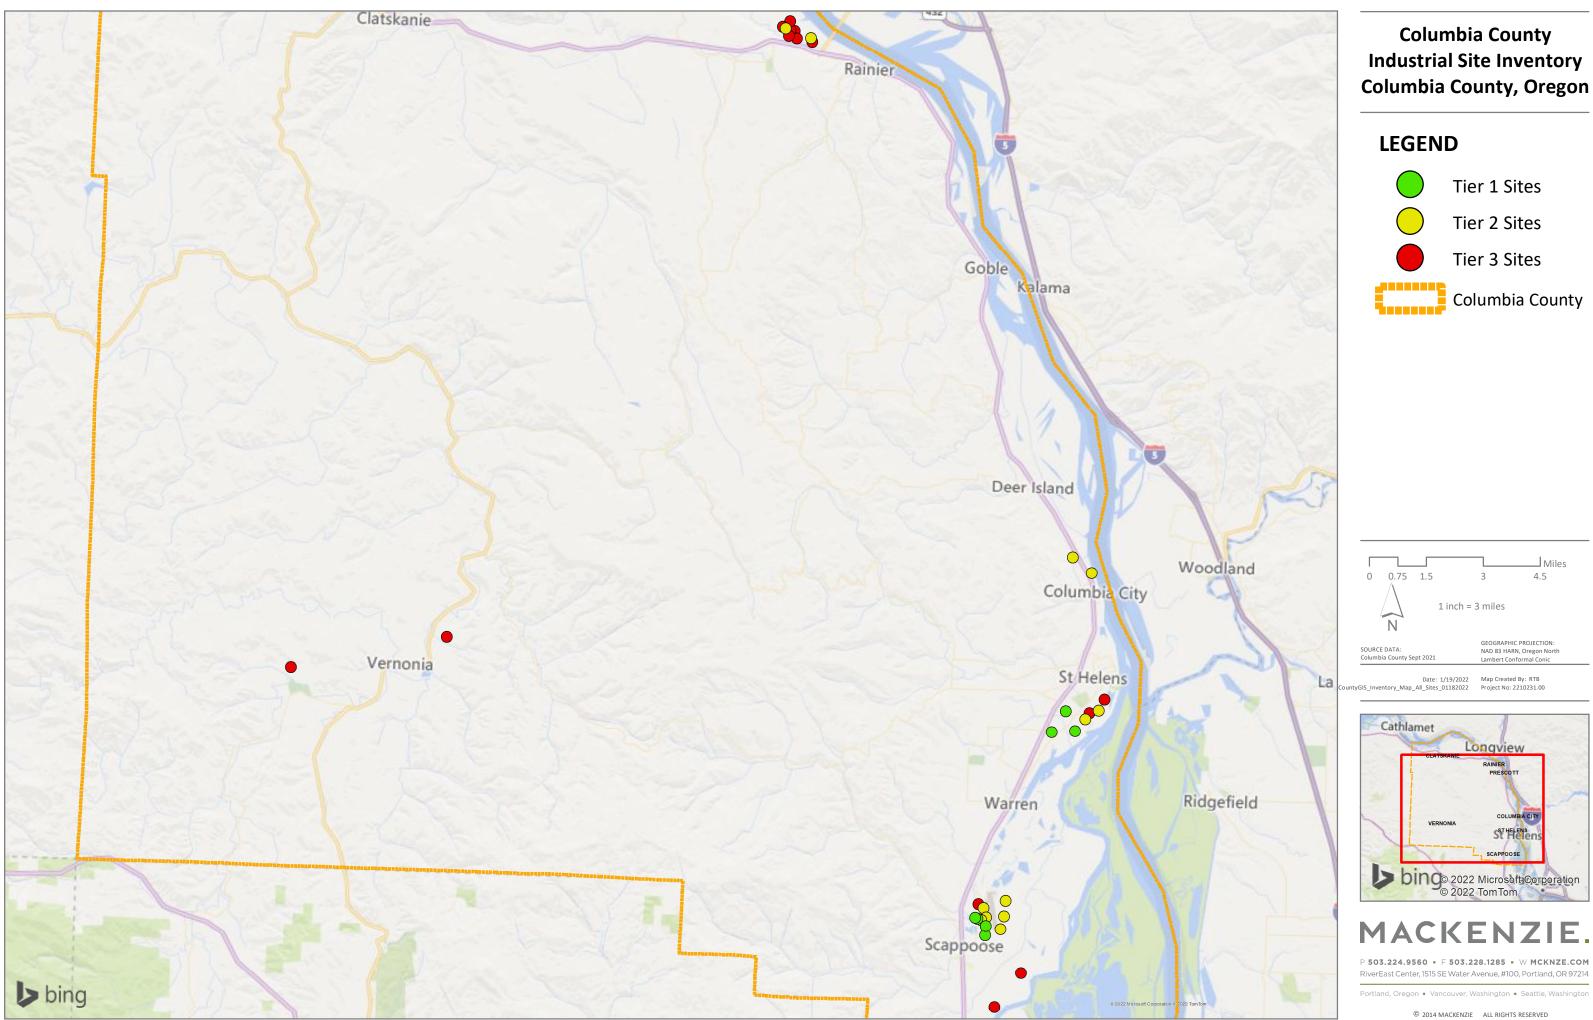

### COLUMBIA COUNTY INDUSTRIAL LAND INVENTORY PROJECT

APPENDIX B

Inventory Site Maps

Dated January 27, 2022

Project Number 2210231.00

MACKENZIE Since 1960