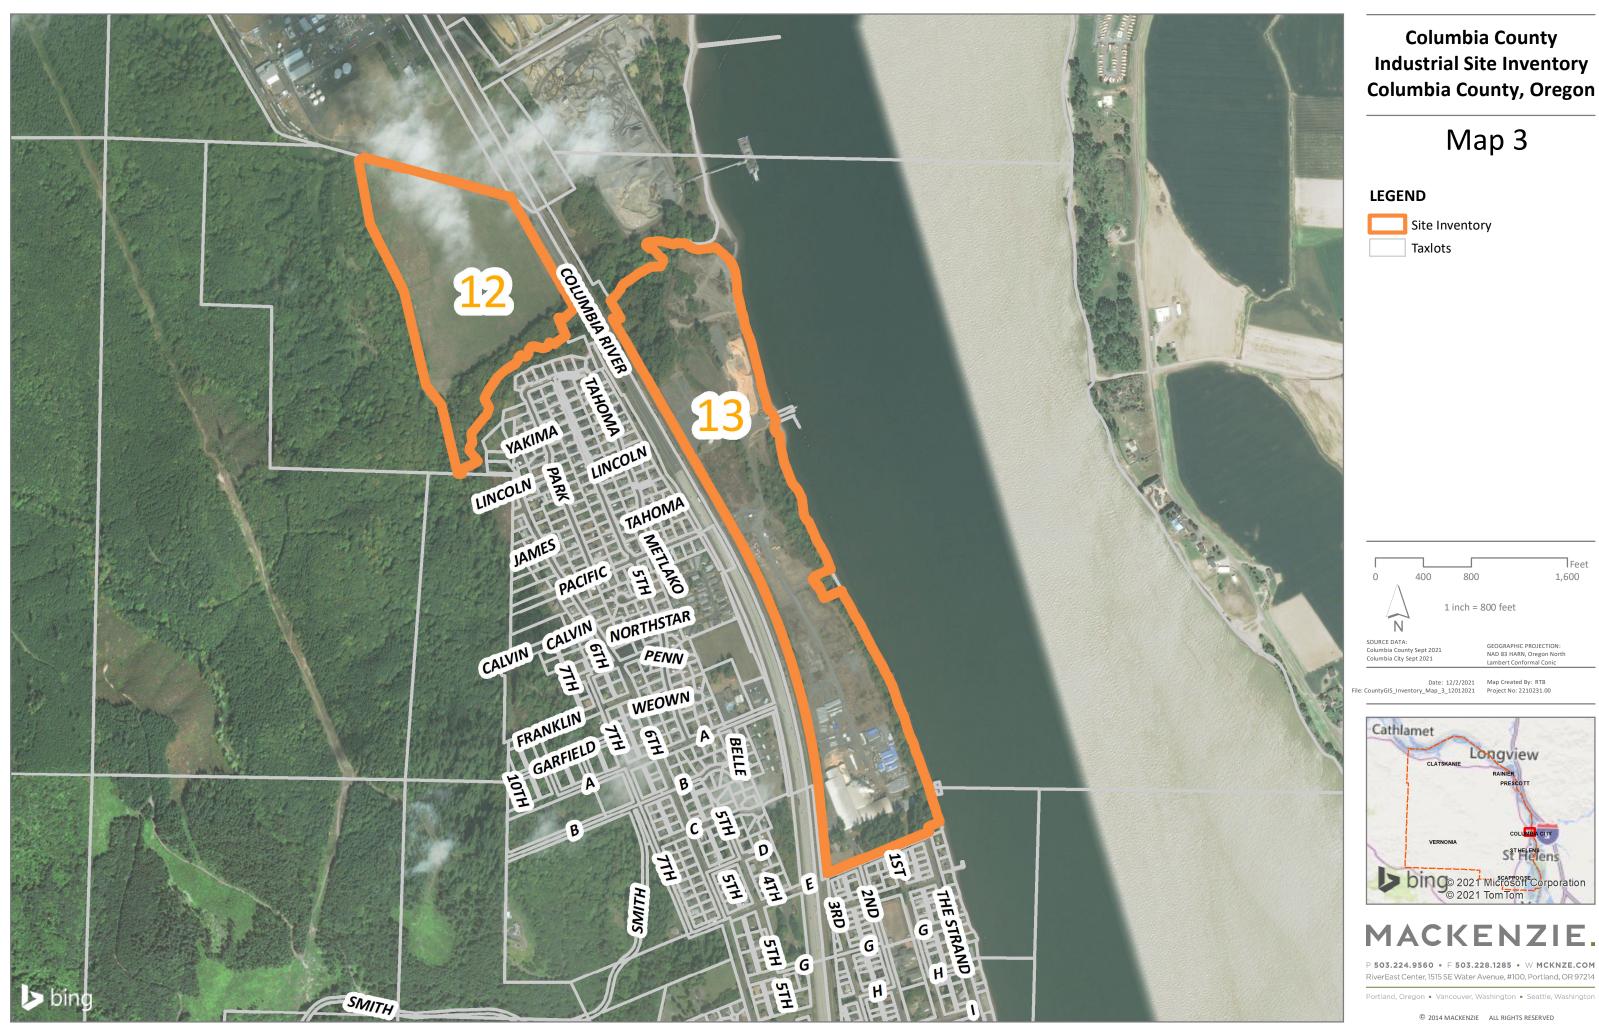

# Map 4

### LEGEND

Site Inventory Taxlots

MACKENZIE.

P 503.224.9560 • F 503.228.1285 • W MCKNZE.COM RiverEast Center, 1515 SE Water Avenue, #100, Portland, OR 97214