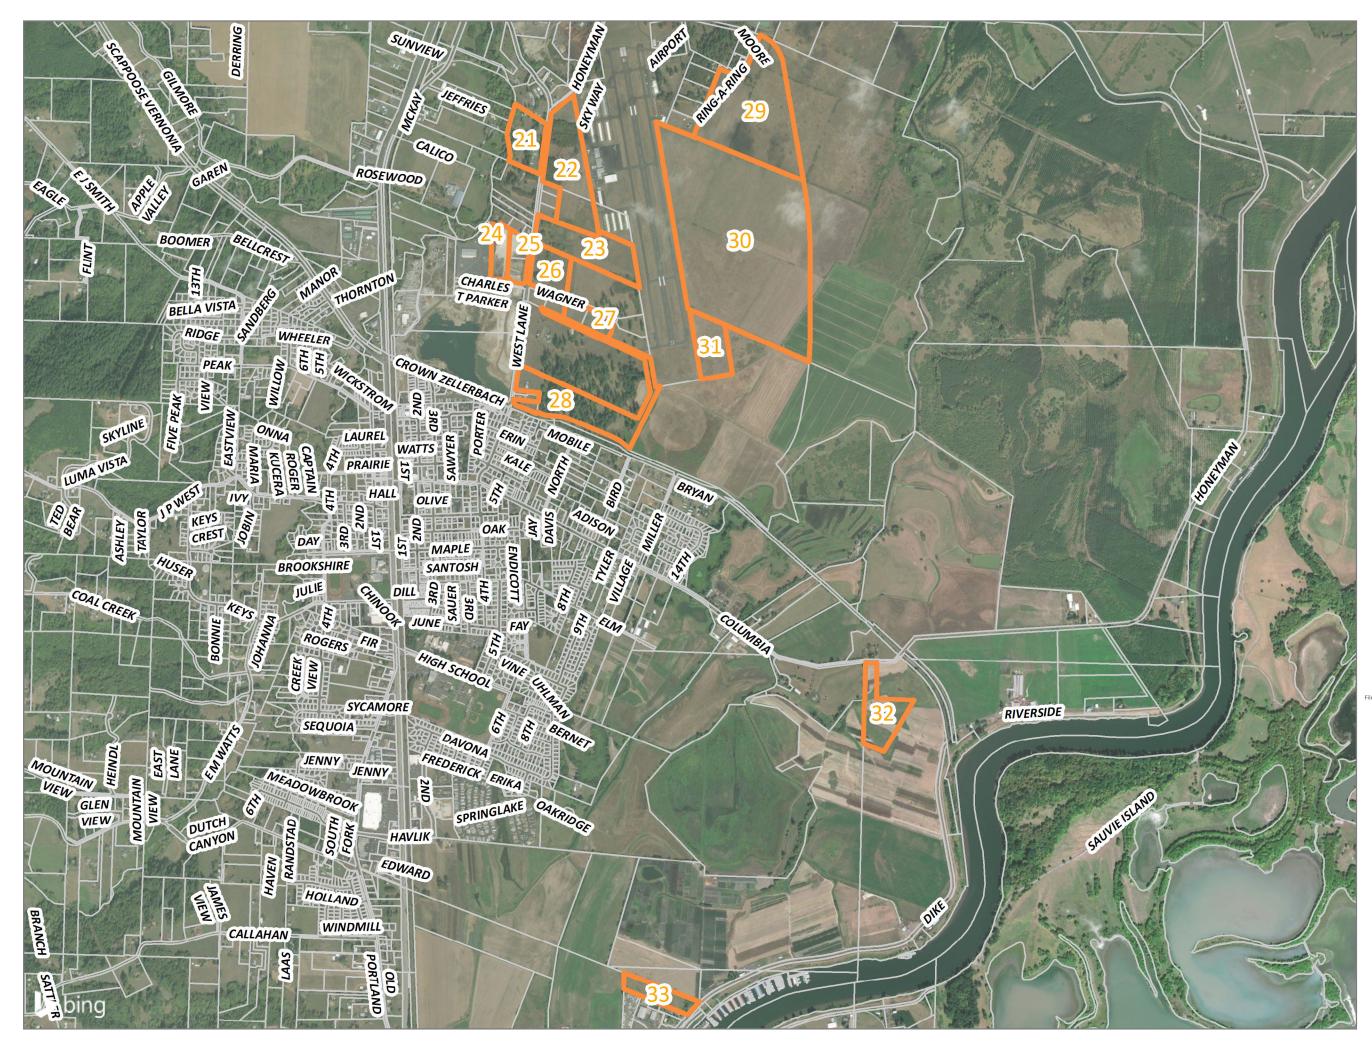

# Map 4

### LEGEND

Site Inventory Taxlots

MACKENZIE.

P 503.224.9560 • F 503.228.1285 • W MCKNZE.COM RiverEast Center, 1515 SE Water Avenue, #100, Portland, OR 97214