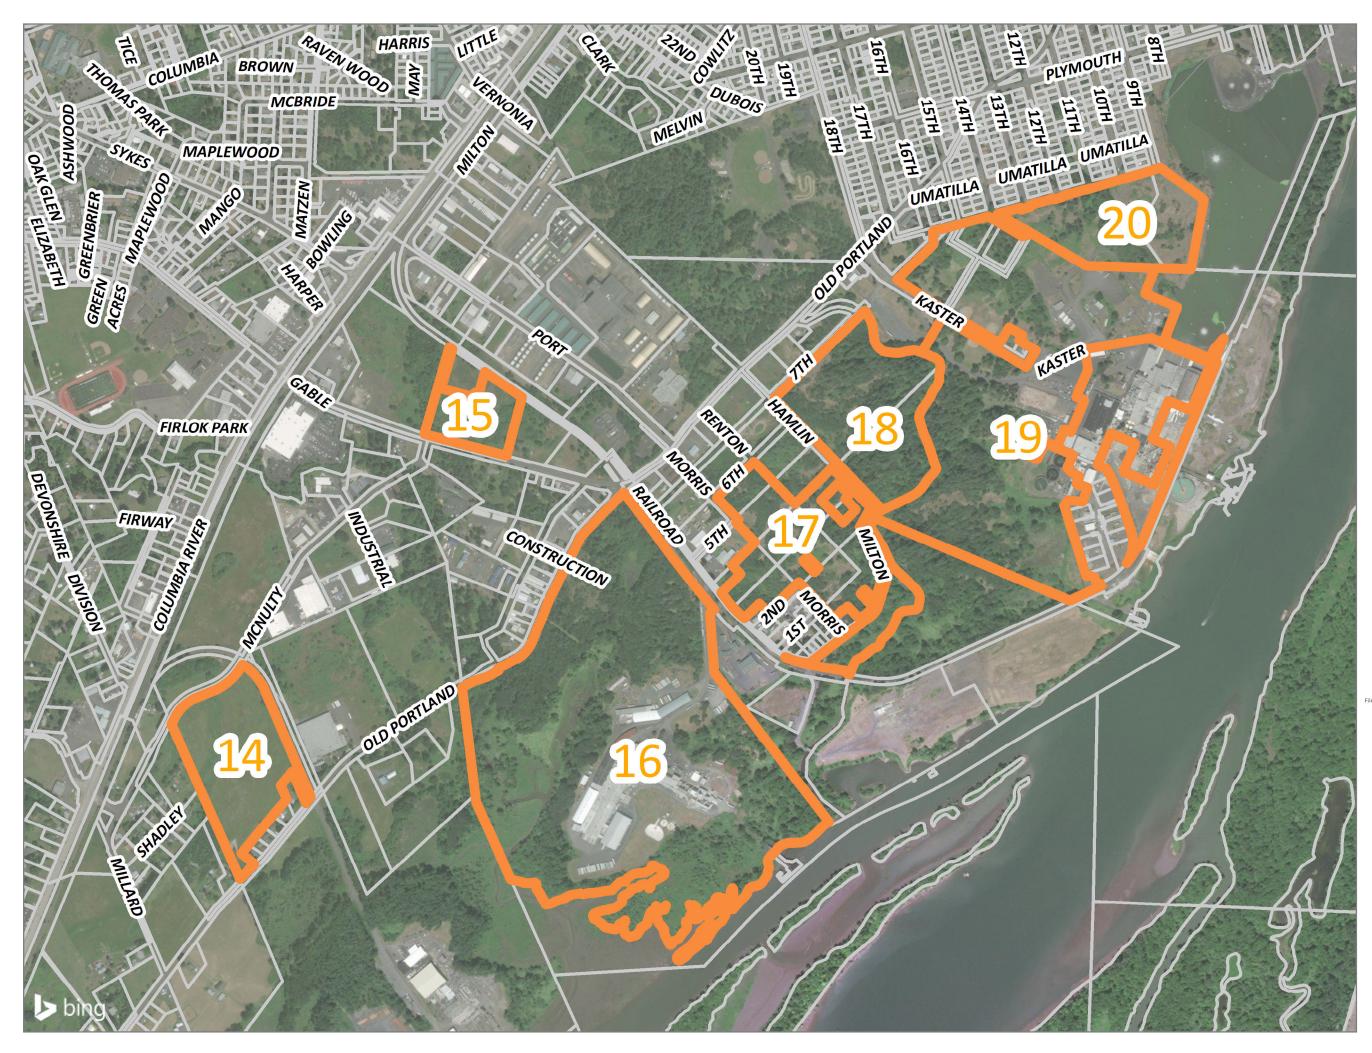

# Map 1

### LEGEND

Site Inventory Taxlots

MACKENZIE.

P 503.224.9560 • F 503.228.1285 • W MCKNZE.COM RiverEast Center, 1515 SE Water Avenue, #100, Portland, OR 97214