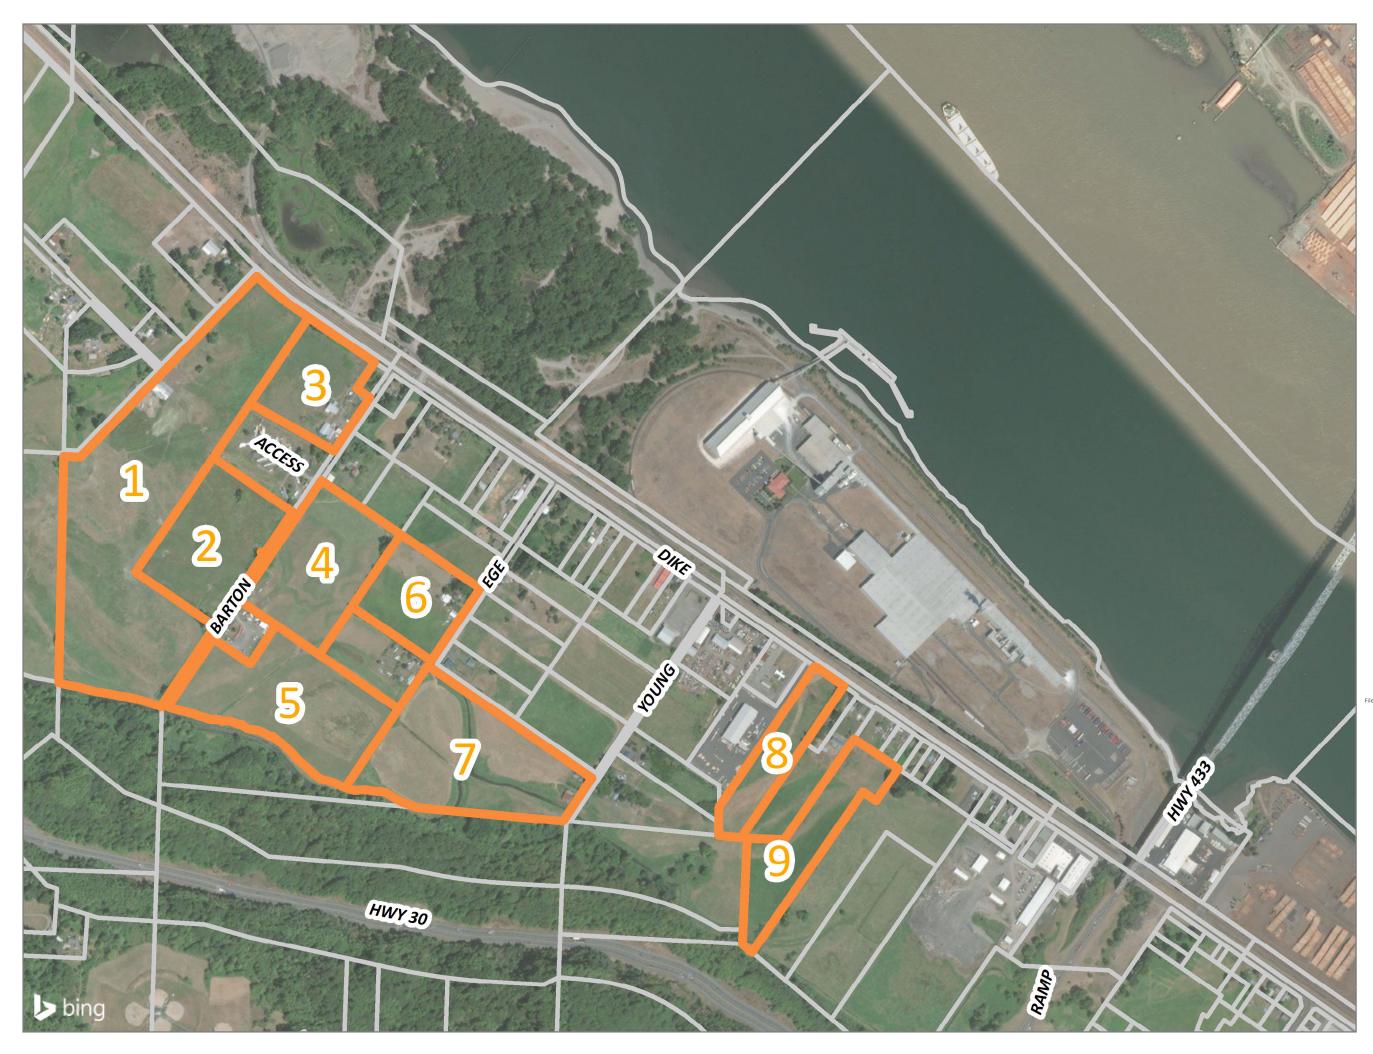

### COLUMBIA COUNTY INDUSTRIAL LAND INVENTORY PROJECT

APPENDIX B

Inventory Site Maps

Dated January 27, 2022

Project Number 2210231.00

MACKENZIE Since 1960