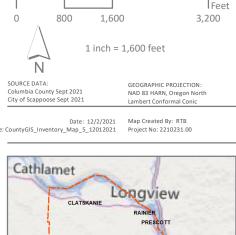

# Map 1

### LEGEND

Site Inventory Taxlots

MACKENZIE.

P 503.224.9560 • F 503.228.1285 • W MCKNZE.COM RiverEast Center, 1515 SE Water Avenue, #100, Portland, OR 97214