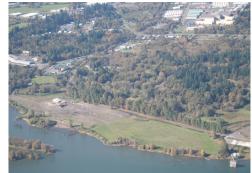

## **FOR LEASE**

1550 RAILROAD AVE. ST. HELENS, OR

17 ACRES

## **SPECIFICATIONS**

- Zoned: Heavy Industrial
- One mile to U.S. Hwy 30;
   30 miles to Portland, OR
- Access to the Columbia River (the water draft is approximately 12' to 20')
- Rail spur adjacent to the site; served by Portland & Western Railroad connecting to BNSF
- Located next to the former Boise Cascade Paper manufacturing site
- South Columbia County Enterprise Zone
- Opportunity Zone, New Market Tax Credit area
- Potential State of Oregon development incentives