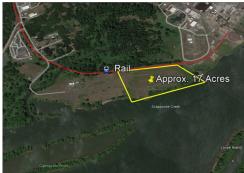

## RAILROAD CORRIDOR

## **FOR LEASE**

1550 RAILROAD AVE. ST. HELENS, OR

17 ACRES

## **SPECIFICATIONS**

- Zoned: Heavy Industrial
- One mile to U.S. Hwy 30;
   30 miles to Portland, OR
- Access to the Columbia River (the water draft is approximately 12' to 20')
- Rail spur adjacent to the site; served by Portland & Western Railroad connecting to BNSF
- Located next to the former Boise Cascade Paper manufacturing site
- South Columbia County Enterprise Zone
- Opportunity Zone, New Market Tax Credit area
- Potential State of Oregon development incentives