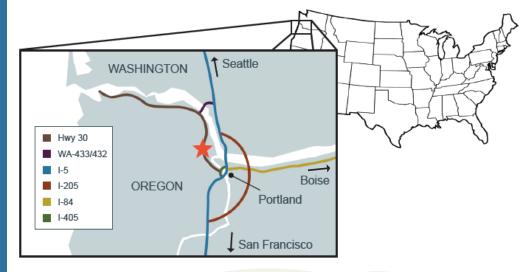

## **SPECIFICATIONS**

- Zoned: Heavy Industrial
- One mile to U.S. Hwy 30;
   30 miles to Portland, OR
- Access to the Columbia River (the water draft is approximately 12' to 20')
- Rail spur adjacent to the site; served by Portland & Western Railroad connecting to BNSF
- Located next to the former Boise Cascade Paper manufacturing site
- South Columbia County Enterprise Zone
- Opportunity Zone, New Market Tax Credit area
- Potential State of Oregon development incentives