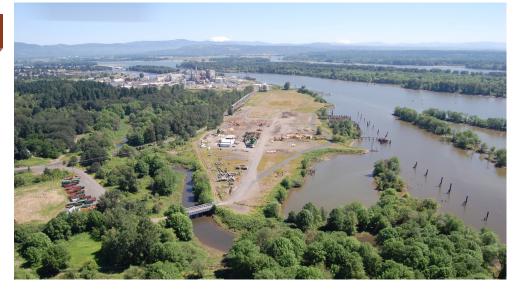

## **FOR LEASE**

1550 RAILROAD AVE. ST. HELENS, OR

17 ACRES

## **SPECIFICATIONS**

- Zoned: Heavy Industrial
- One mile to U.S. Hwy 30;
   30 miles to Portland, OR
- Access to the Columbia River (the water draft is approximately 12' to 20')
- Rail spur adjacent to the site; served by Portland & Western Railroad connecting to BNSF
- Located next to the former Boise Cascade Paper manufacturing site
- South Columbia County Enterprise Zone
- Opportunity Zone, New Market Tax Credit area
- Potential State of Oregon development incentives