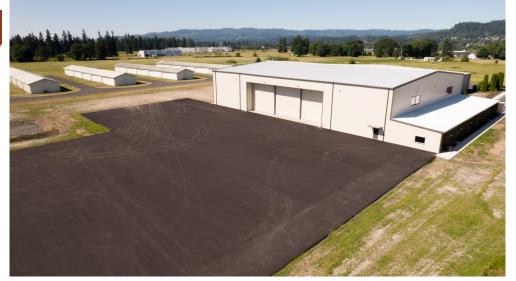

## 34090 SKYWAY DR. SCAPPOOSE, OR 31,500 Sq. Ft. SPECIFICATIONS

- 27,000 square feet of clearspan hangar space with complete utilities and fire protection; built in 2021
- 4,500 square feet of office space
- Zoned industrial with airport overlay; requires aviation uses
- 2 miles to U.S. Hwy 30, 15 miles to Portland, OR
- Utilities: power, water, sewer, and telecom
- Airport tenants include Oregon Aero, Sport Copter, Overall Aircraft Services, Precision Composites, and US AeroClub
- Fixed Base Operator: TransWestern Aviation
- Located within the Oregon Manufacturing Innovation District (OMID)
- South Columbia County Enterprise Zone