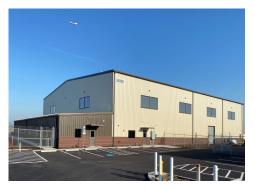

## 34090 SKYWAY DR. SCAPPOOSE, OR 31,500 Sq. Ft. SPECIFICATIONS

- 27,000 square feet of clearspan hangar space with complete utilities and fire protection; built in 2021
- 4,500 square feet of office space
- Zoned industrial with airport overlay; requires aviation uses
- 2 miles to U.S. Hwy 30, 15 miles to Portland, OR
- Utilities: power, water, sewer, and telecom
- Airport tenants include Oregon Aero, Sport Copter, Overall Aircraft Services, Precision Composites, and US AeroClub
- Fixed Base Operator: TransWestern Aviation
- Located within the Oregon Manufacturing Innovation District (OMID)
- South Columbia County Enterprise Zone