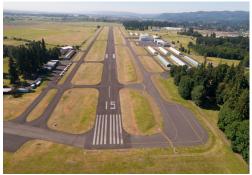

## 34090 SKYWAY DR. SCAPPOOSE, OR 31,500 Sq. Ft. SPECIFICATIONS

- 27,000 square feet of clearspan hangar space with complete utilities and fire protection; built in 2021
- 4,500 square feet of office space
- Zoned industrial with airport overlay; requires aviation uses
- 2 miles to U.S. Hwy 30, 15 miles to Portland, OR
- Utilities: power, water, sewer, and telecom
- Airport tenants include Oregon Aero, Sport Copter, Overall Aircraft Services, Precision Composites, and US AeroClub
- Fixed Base Operator: TransWestern Aviation
- Located within the Oregon Manufacturing Innovation District (OMID)
- South Columbia County Enterprise Zone