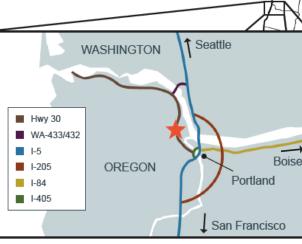

## 34090 SKYWAY DR. SCAPPOOSE, OR 31,500 Sq. Ft. SPECIFICATIONS

- 27,000 square feet of clearspan hangar space with complete utilities and fire protection; built in 2021
- 4,500 square feet of office space
- Zoned industrial with airport overlay; requires aviation uses
- 2 miles to U.S. Hwy 30, 15 miles to Portland, OR
- Utilities: power, water, sewer, and telecom
- Airport tenants include Oregon Aero, Sport Copter, Overall Aircraft Services, Precision Composites, and US AeroClub
- Fixed Base Operator: TransWestern Aviation
- Located within the Oregon Manufacturing Innovation District (OMID)
- South Columbia County Enterprise Zone