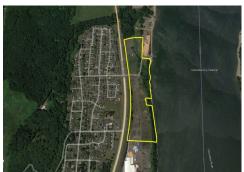

## **SPECIFICATIONS**

- 35 subdividable acres located between U.S. Hwy.
   30 and the Columbia River
- 32 miles to Portland, OR
- Zoned: Light Industrial
- Dock access to the Columbia River
- Utilities: power, natural gas, water, sewer, and telecom
- Buildings (priced separately from land): 2,000 sq. ft. office space; 1,000 sq. ft. shop, 620 sq. ft. garage
- Rail served by Portland & Western Railroad connecting with BNSF
- Current tenants include Clearwater Paper and Forest Energy Oregon
- South Columbia County Enterprise Zone
- Bond financing may be available