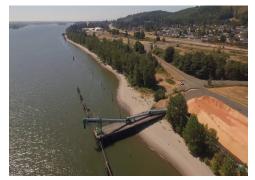

## **SPECIFICATIONS**

- 35 subdividable acres located between U.S. Hwy.
   30 and the Columbia River
- 32 miles to Portland, OR
- Zoned: Light Industrial
- Dock access to the Columbia River
- Utilities: power, natural gas, water, sewer, and telecom
- Buildings (priced separately from land): 2,000 sq. ft. office space; 1,000 sq. ft. shop, 620 sq. ft. garage
- Rail served by Portland & Western Railroad connecting with BNSF
- Current tenants include Clearwater Paper and Forest Energy Oregon
- South Columbia County Enterprise Zone
- Bond financing may be available