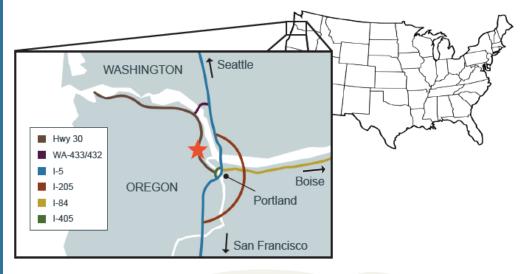

## **SPECIFICATIONS**

- 35 subdividable acres located between U.S. Hwy.
   30 and the Columbia River
- 32 miles to Portland, OR
- Zoned: Light Industrial
- Dock access to the Columbia River
- Utilities: power, natural gas, water, sewer, and telecom
- Buildings (priced separately from land): 2,000 sq. ft. office space; 1,000 sq. ft. shop, 620 sq. ft. garage
- Rail served by Portland & Western Railroad connecting with BNSF
- Current tenants include Clearwater Paper and Forest Energy Oregon
- South Columbia County Enterprise Zone
- Bond financing may be available