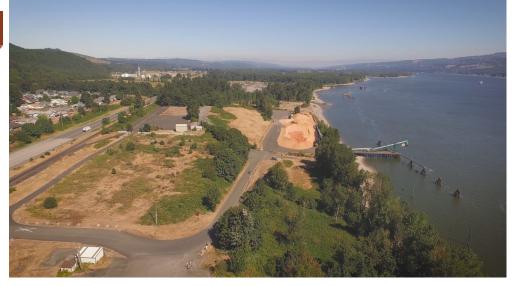

## **SPECIFICATIONS**

- 35 subdividable acres located between U.S. Hwy.
   30 and the Columbia River
- 32 miles to Portland, OR
- Zoned: Light Industrial
- Dock access to the Columbia River
- Utilities: power, natural gas, water, sewer, and telecom
- Buildings (priced separately from land): 2,000 sq. ft. office space; 1,000 sq. ft. shop, 620 sq. ft. garage
- Rail served by Portland & Western Railroad connecting with BNSF
- Current tenants include Clearwater Paper and Forest Energy Oregon
- South Columbia County Enterprise Zone
- Bond financing may be available