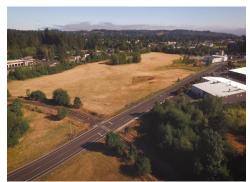

## MCNULTY CREEK INDUSTRIAL PARK

## **FOR LEASE**

ST. HELENS, OR 82,500 Sq. Ft.

Heavy Industrial Building Proposed - Dividable

## **SPECIFICATIONS**

- Certified site by the State of Oregon and permitted by the City of St. Helens
- Utilities: power, natural gas, water, sewer, and telecommunications
- Adjacent to U.S. Hwy 30, 20 miles to Portland, OR
- Rail served by Portland & Western Railroad connecting with BNSF
- 23 miles to BNSF Intermodal, 31 miles to UP Intermodal
- Possible build-to-suit opportunity
- Located in the South Columbia County Enterprise Zone
- Bond financing may be available
- Potential State of Oregon development incentives