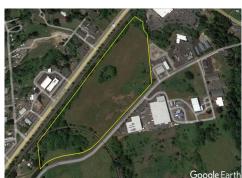

## MCNULTY CREEK INDUSTRIAL PARK

## **FOR LEASE**

ST. HELENS, OR 82,500 Sq. Ft.

Heavy Industrial Building Proposed - Dividable

## **SPECIFICATIONS**

- Certified site by the State of Oregon and permitted by the City of St. Helens
- Utilities: power, natural gas, water, sewer, and telecommunications
- Adjacent to U.S. Hwy 30, 20 miles to Portland, OR
- Rail served by Portland & Western Railroad connecting with BNSF
- 23 miles to BNSF Intermodal, 31 miles to UP Intermodal
- Possible build-to-suit opportunity
- Located in the South Columbia County Enterprise Zone
- Bond financing may be available
- Potential State of Oregon development incentives