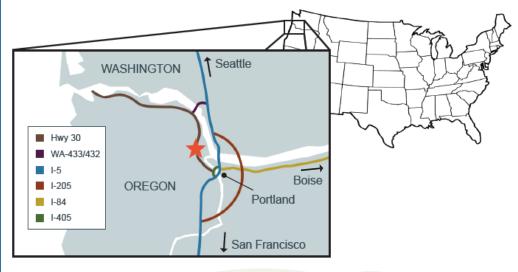

## **SPECIFICATIONS**

- Certified site by the State of Oregon and permitted by the City of St. Helens
- Utilities: power, natural gas, water, sewer, and telecommunications
- Adjacent to U.S. Hwy 30, 20 miles to Portland, OR
- Rail served by Portland & Western Railroad connecting with BNSF
- 23 miles to BNSF Intermodal, 31 miles to UP Intermodal
- Possible build-to-suit opportunity
- Located in the South Columbia County Enterprise Zone
- Bond financing may be available
- Potential State of Oregon development incentives