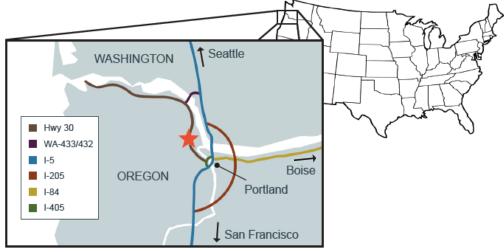

## **SPECIFICATIONS**

- Certified site by the State of Oregon
- Zoned: Heavy Industrial
- Utilities: power, natural gas, water, sewer, and telecommunications
- Adjacent to U.S. Hwy 30, 20 miles to Portland, OR
- Rail served by Portland & Western Railroad connecting with BNSF
- 23 miles to BNSF Intermodal, 31 miles to UP Intermodal
- Possible build-to-suit opportunity
- Located in the South Columbia County Enterprise Zone
- Bond financing may be available
- Potential State of Oregon development incentives