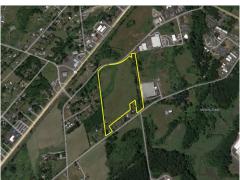

## MCNULTY CREEK INDUSTRIAL PARK

## **FOR LEASE**

MCNULTY WAY ST. HELENS, OR

18 ACRES

## **SPECIFICATIONS**

- Certified site by the State of Oregon
- Zoned: Heavy Industrial
- Utilities: power, natural gas, water, sewer, and telecommunications
- Adjacent to U.S. Hwy 30, 20 miles to Portland, OR
- Rail served by Portland & Western Railroad connecting with BNSF
- 23 miles to BNSF Intermodal, 31 miles to UP Intermodal
- Possible build-to-suit opportunity
- Located in the South Columbia County Enterprise Zone
- Bond financing may be available
- Potential State of Oregon development incentives