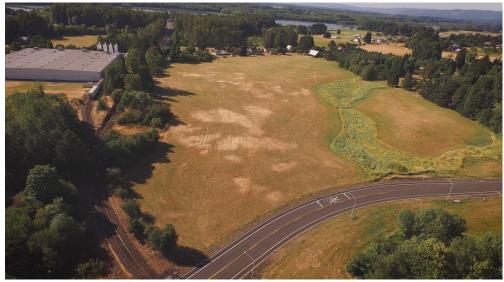

## MCNULTY CREEK INDUSTRIAL PARK

## **FOR LEASE**

MCNULTY WAY ST. HELENS, OR

18 ACRES

## **SPECIFICATIONS**

- Certified site by the State of Oregon
- Zoned: Heavy Industrial
- Utilities: power, natural gas, water, sewer, and telecommunications
- Adjacent to U.S. Hwy 30, 20 miles to Portland, OR
- Rail served by Portland & Western Railroad connecting with BNSF
- 23 miles to BNSF Intermodal, 31 miles to UP Intermodal
- Possible build-to-suit opportunity
- Located in the South Columbia County Enterprise Zone
- Bond financing may be available
- Potential State of Oregon development incentives