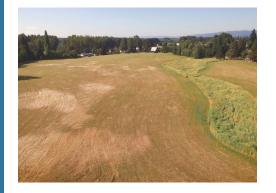

## MCNULTY CREEK INDUSTRIAL PARK

## **FOR LEASE**

MCNULTY WAY ST. HELENS, OR

18 ACRES

## **SPECIFICATIONS**

- Certified site by the State of Oregon
- Zoned: Heavy Industrial
- Utilities: power, natural gas, water, sewer, and telecommunications
- Adjacent to U.S. Hwy 30, 20 miles to Portland, OR
- Rail served by Portland & Western Railroad connecting with BNSF
- 23 miles to BNSF Intermodal, 31 miles to UP Intermodal
- Possible build-to-suit opportunity
- Located in the South Columbia County Enterprise Zone
- Bond financing may be available
- Potential State of Oregon development incentives