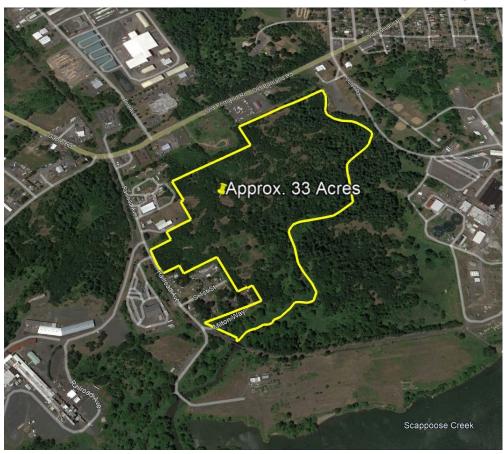

## **FOR LEASE**

OLD PORTLAND RD. & RAILROAD AVE.
ST. HELENS, OR

33 ACRES

## **SPECIFICATIONS**

- Zoned: Heavy Industrial
- Utilities: electrical, water, sewer, and natural gas available nearby
- One mile to U.S. Hwy 30;28 miles to Interstate-5North or South
- Located next to the former Boise Cascade Paper manufacturing site
- Rail spur adjacent to the site; served by Portland & Western Railroad connecting to BNSF
- Build-to-suit options
- South Columbia County Enterprise Zone
- Opportunity Zone, New Markets Tax Credit area
- Potential State of Oregon development incentives