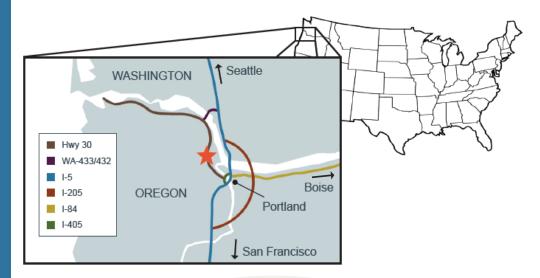

## **SPECIFICATIONS**

- Zoned: Heavy Industrial
- Utilities: electrical, water, sewer, and natural gas available nearby
- One mile to U.S. Hwy 30;28 miles to Interstate-5North or South
- Located next to the former Boise Cascade Paper manufacturing site
- Rail spur adjacent to the site; served by Portland & Western Railroad connecting to BNSF
- Build-to-suit options
- South Columbia County Enterprise Zone
- Opportunity Zone, New Markets Tax Credit area
- Potential State of Oregon development incentives