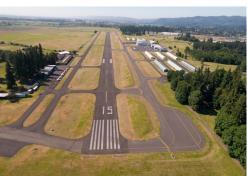

## SCAPPOOSE AIRPORT

## **SPECIFICATIONS**

- Zoned industrial with airport overlay; requires aviation uses
- 2 miles to U.S. Hwy 30, 15 miles to Portland, OR
- Utilities: power, water, sewer, and telecom; natural gas nearby
- Shovel-ready, greenfield site
- Possible build-to-suit
- Airport tenants include
   Oregon Aero, Sport Copter,
   Overall Aircraft Services,
   and Precision Composites
- Fixed Base Operator:
   TransWestern Aviation
- Located within the Oregon Manufacturing Innovation District (OMID)
- South Columbia County Enterprise Zone - tax incentives for new investment