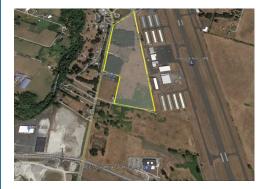

## **FOR LEASE**

W LANE ROAD & SKYWAY DRIVE SCAPPOOSE, OR

28 ACRES

## **SPECIFICATIONS**

- Zoned industrial with airport overlay; requires aviation uses
- 2 miles to U.S. Hwy 30, 15 miles to Portland, OR
- Utilities: power, water, sewer, and telecom; natural gas nearby
- Shovel-ready, greenfield site
- Possible build-to-suit
- Airport tenants include
   Oregon Aero, Sport Copter,
   Overall Aircraft Services,
   and Precision Composites
- Fixed Base Operator:
   TransWestern Aviation
- Located within the Oregon Manufacturing Innovation District (OMID)
- South Columbia County Enterprise Zone - tax incentives for new investment