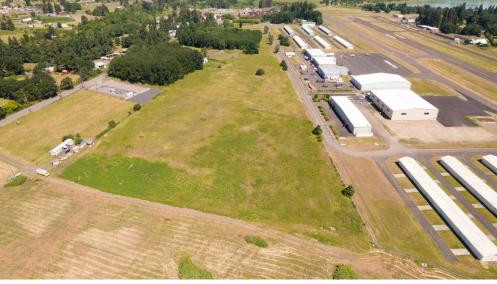

## **FOR LEASE**

W LANE ROAD & SKYWAY DRIVE SCAPPOOSE, OR

28 ACRES

## **SPECIFICATIONS**

- Zoned industrial with airport overlay; requires aviation uses
- 2 miles to U.S. Hwy 30, 15 miles to Portland, OR
- Utilities: power, water, sewer, and telecom; natural gas nearby
- Shovel-ready, greenfield site
- Possible build-to-suit
- Airport tenants include
   Oregon Aero, Sport Copter,
   Overall Aircraft Services,
   and Precision Composites
- Fixed Base Operator:
   TransWestern Aviation
- Located within the Oregon Manufacturing Innovation District (OMID)
- South Columbia County Enterprise Zone - tax incentives for new investment