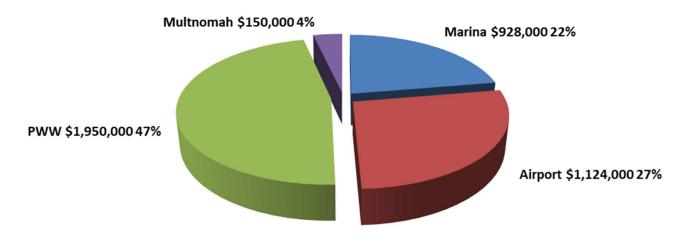

### **CAPITAL ASSETS ADDITIONS BY SITE (FY11-23)**

There are about 42 commercial/ industrial tenants spread throughout the Port's facilities and over 100 individual tenants each at the airport and marina. Combined budgeted revenues for all tenant leases, permits, and licenses are more than \$5 million. The following chart shows the Adopted revenue by site for FY 2024-25.

# Revenue by Site 2024-2025 Proposed Budget