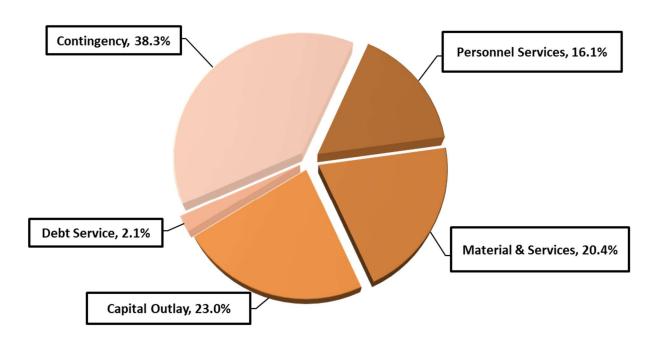

The budgeted requirements of the Port are illustrated in the graph below:

#### FY2024-2025 PROPOSED BUDGET EXPENDITURES BY PROGRAM

Beginning in FY 2016-2017, expenditures are allocated by object classification in each program including Personnel Services, Materials and Services, and Capital Outlay. The only exception is Debt Service and Operating Contingency, which will be reported in non-departmental. The graph below looks at the total Proposed expenditures by program.

The Proposed budget estimates operating costs to be held at 5%. Staffing full-time equivalents remain at 19 FTE. The Adopted budget includes a COLA wage increase of 3.5% and up to 5% merit increases. PERS estimates are expected to remain at 13.5%. Health insurance premiums will remain relatively flat with exposure mitigated by a higher deductible and Port funded HRA.