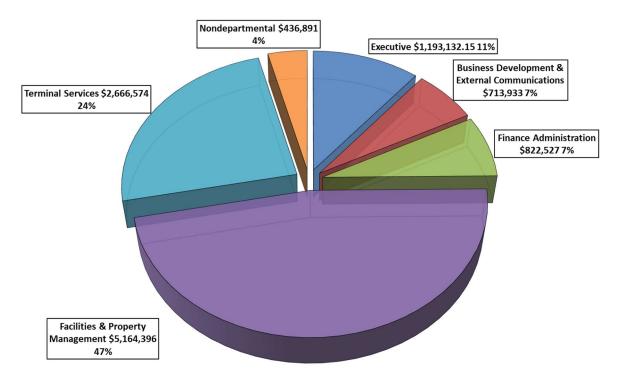

#### FY2024-2025 PROPOSED BUDGET EXPENDITURES BY PROGRAM

Beginning in FY 2016-2017, expenditures are allocated by object classification in each program including Personnel Services, Materials and Services, and Capital Outlay. The only exception is Debt Service and Operating Contingency, which will be reported in non-departmental. The graph below looks at the total Proposed expenditures by program.

The Proposed budget estimates operating costs to be held at 5%. Staffing full-time equivalents remain at 19 FTE. The Adopted budget includes a COLA wage increase of 3.5% and up to 5% merit increases. PERS estimates are expected to remain at 13.5%. Health insurance premiums will remain relatively flat with exposure mitigated by a higher deductible and Port funded HRA.