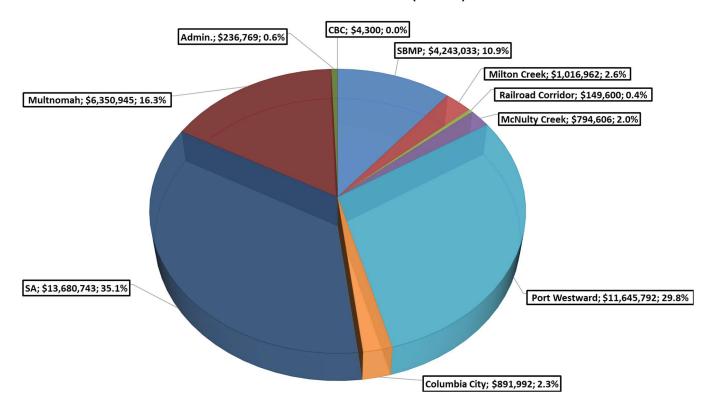

The budgeted requirements of the Port are illustrated in the graph below:

# Requirements FY 2024-2025 Proposed Budget