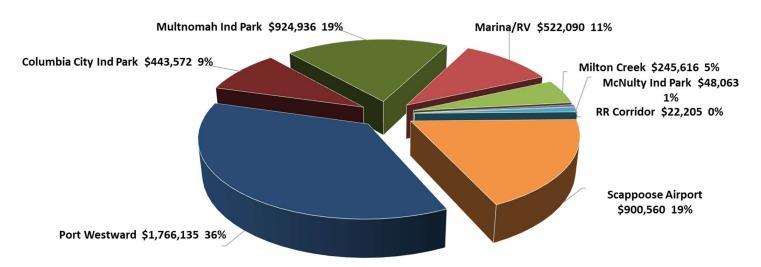

# Capital Budget by Site 2024-2025 Proposed Budget

Over the past twelve fiscal years, the Port has spent over \$40 million throughout the district. The chart shows the level of spending by the facility for FY 2011-23.