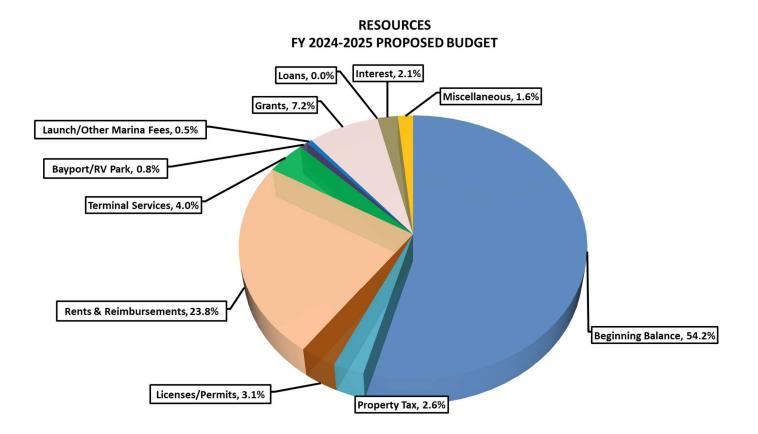

#### **Financial Reserves**

A Risk Management Tool. The Proposed Budget factors in a total of \$3 million in emergency reserves to mitigate for future unplanned expenditures. In addition, approximately \$425,000 in tenant deposits are held by the Port. Excess funding will be strategically maintained to fund capital projects and leverage the Port's assets to stimulate economic activity and provide an ongoing revenue stream to meet the current and future operational needs of the Port. As shown on page 6, a total of approximately 61% of the Port's budget is considered reserves, with 23% allocated to FY25 Capital Projects and the remaining 38% allocated for future planned capital projects and emergency reserves.

The overall Resources are illustrated in the graph below: