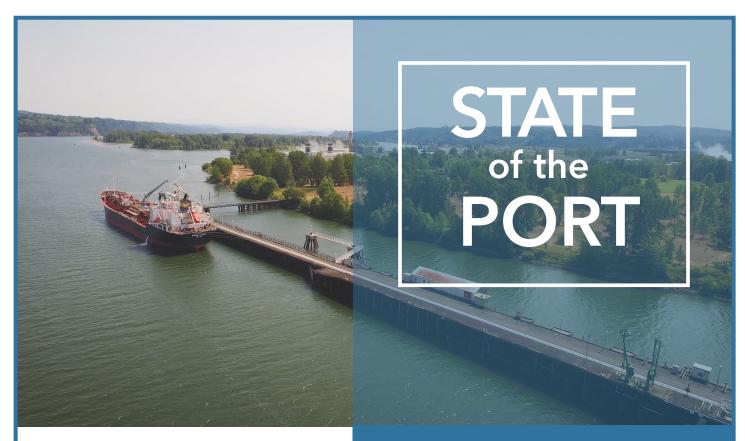

## **Chris Efird**

CEO and Chairperson
NEXT Renewable Fuels, Inc.

With six industrial parks supporting over 42 businesses and hundreds of jobs, the Port of Columbia County is an economic driver for the county. Join us as Port Executive Director Sean Clark delivers the State of the Port, looking at the challenges and accomplishments over the past year, and the projects and opportunities ahead.

Chris Efird, NEXT CEO and Chairperson, will give an update on the \$2 billion renewable diesel and sustainable aviation fuel facility being developed at Port Westward.